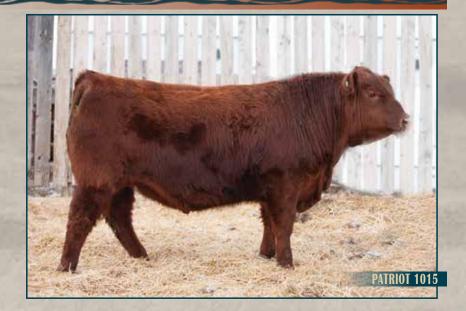

.
- Wide based, deep bodied, full flanked power bull with a solid foot.
- Dam is a very good daughter that at age 13 has an excellent foot and udder. She is a big bodied power cow.



RED T-S PATRIOT 84K

59 SEPT 17/21 675 FEB 20/22 1240

EPD's BW 2.6 ww 54 98 ΥW М 24

#### **RED COCKBURN PATRIOT 9048**

**RED COCKBURN CORA 137Y** 

**RED PIE SPECIALIST 430** 

### **RED COCKBURN ABIGAIL 728E**

RED COCKBURN ABIGAIL 405B

RED FLYING K PATRIOT 16B RED CFRA BEEFSTEAK 5F RED BAR-E-L RIBEYE 103R RED WILBAR CORA 443P RED LSF SAGA 1040Y RED PIE PLAYMATE 232 RED SSF SCOTTS MATRIX 920X RED COCKBURN ABIGAIL 404W

- Moderate framed Patriot son with lots of muscle shape.
- Born a twin so B.W. isn't a true representation of what it should have been.

2243972 | Tattoo: CWJ 15J | DOB: January 27, 2021



PERF. (lbs)
BW 90
SEPT 17/21 725
FEB 20/22 1200

EPD's BW 3.7 WW 46

83

26

ΥW

М

RED U2 TOWNSHIP 17G
RED U-2 BEAUTY 113Z

RED TER-RON BIG LEAGUE106X

RED COCKBURN CORA 438B
RED COCKBURN CORA 132Y

MRLA RELOAD 56C
MRLA MISS 4422B
RED U-2 MAMA'S BOY 167X
RED U-2 BEAUTY 48X
RED U-2 BIG LEAGUE 544R
RED TER-RON REBECCA 4T
RED BAR-E-L RIBEYE 103R
RED WILBAR CORA 443P

- Wide based son of Township with huge spring of rib and presence to him.
- Dam is a big bodied powerful cow.



Red U-2 Township 17G - Sire of Lot 6

7

### **RED COCKBURN ASSET 1026**

2247336 | Tattoo: CWJ 26J | DOB: January 29, 2021

PERF. (lbs)
BW 84
SEPT 17/21 615
FEB 20/22 1105

EPD's

BW 3.2

WW 50

YW 93.5

М

RED WRLA RESOURCE 137E
RED U2 TOWNSHIP 17G

RED U-2 BEAUTY 113Z

RED BAR-E-L RIBEYE 103R

RED COCKBURN CORA 1