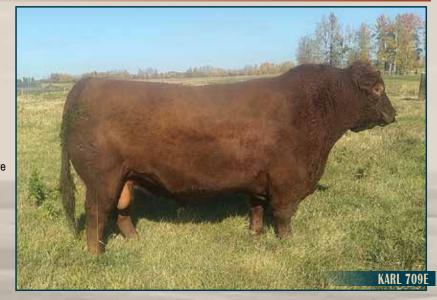

### **RED WILDMAN KARL 709E**

RED THAT'LL DO KARGO 67W

**RED JENSEN KARGO 38A RED JENSEN ANNIE 408P** 

**RED BXB DAYTRIPPER 273P** 

**RED WILDMAN MISS STOCKY 7317** 

RED SVR MISS STOCKY 82K

RED RINGSTEAD KARGO 541R RED THAT'LL DO ROBERTA 129S **RED BRYLOR NEW TREND 22D** RED BLUE SPRUCE ANNIE 158A RED BJR MAKE MY DAY 981 RED BXB SOLID PERFECT 36M RED SOUTH VIEW NO EQUAL 28H

RED 77 MISS STOCKY 5G

We decide to use Karl to add the influence of the exceptional Stocky cow family as well as the Kargo 38A bull who we thought did an excellent job for Jensen's. The Karl sons are powerful cow bulls and have extra growth and frame. They will sire the type of calves to top markets