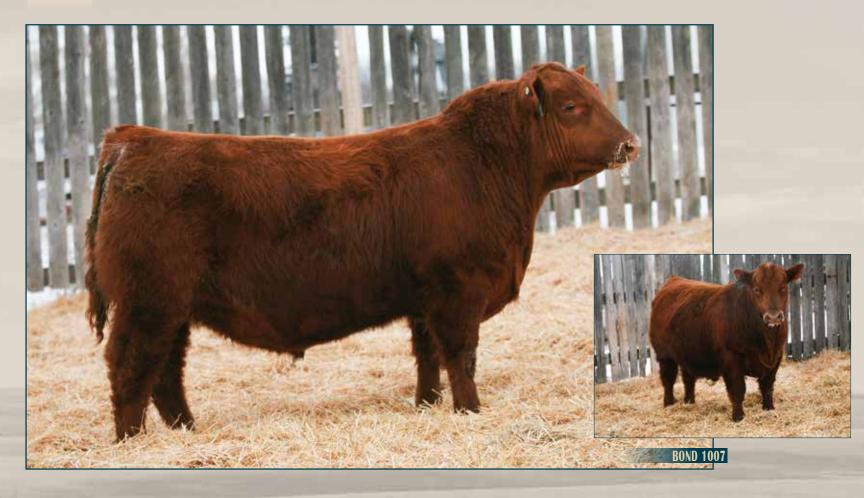

RED U-2 JUSTIFIED 235Z

**RED COCKBURN SUMMER 401W RED COCKBURN SUMMER 137S** 

RED U-2 MAMA'S BOY 167X RED U-2 DUCHESS 386X RED GLESBAR KNIGHT 73P **GLESBAR MISS BURGESS 53P RED TER-RON DIGGER 11L** RED BAR-E-L MARCIE 50N **RED T-S PATRIOT 84K** 

**RED COCKBURN FANNY 114L** 

- Dark red growthy son of Tankard.
- Twin of feature bull Lot 4.

91

Dam is a very good Ribeye daughter that looks great at 13 years old.

**RED COCKBURN BOND 1007** 

2243970 | Tattoo: CWJ 7J | DOB: January 24, 2021

**RED COCKBURN FANNY 114L** 

- A true sale feature.
- Wide based, deep bodied, full flanked power bull with a solid foot.
- Dam is a very good daughter that at age 13 has an excellent foot and udder. She is a big bodied power cow.