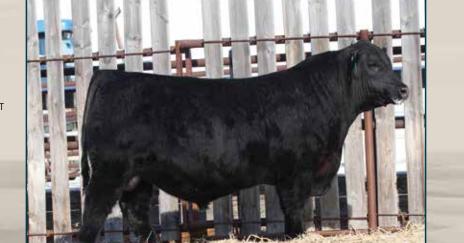

#### MERIT KINGSMAN 8030F

Reg#: 2063014 Tattoo: TJL 8030F DOB: January 30, 2018