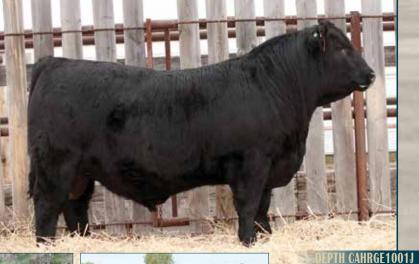

S A F 598 BANDO 5175 S A V MADAME PRIDE 8264 BAR S RANGE BOSS 1118 BAR S PRIDE 0073 BAR-E-L IRON WILL 32Y MERIT FLORA 4105



92 ET

26

60

100

41

205 WW 726

ww

YW

TM

- When we picked up this set of ET calves on Sept 12th from Gerald Karys we were blown away by this bulls performance, actual weaning weight of 800lbs
- Tremendous depth and length of body
- Proud carriage with a good -natured disposition
- Full sister to our high selling heifer calf in Females of Merit 2021 to 66 Ranch Inc.
- His dam, Flora 6078 is no miss, proven and ideal in her kind with an impressive resume of production!!
- Full brother to Lot 1003
- Maternal brother to lot 1020, 1027,1054,1074,1138 as well as Sam Elliott, Renegade & Intent.

Calving Ease Score: \*



Merit Flora 6078D Dam of Depth Charge 1001J



2233536 | Tattoo: TJL 1001J | DOB: January 26, 2021



SAV Supercharger 6813 - Sire of Depth Charge 1001J

2229527 | Tattoo: TJL 1003J | DOB: January 29, 202

84 ET 205 WW 678

EPD's

BW 2.0 ww 57 ΥW 90 М 24 TM 52

S A V RECHARGE 3436

**S A V SUPERCHARGER 6813** 

SAV MADAME PRIDE 0075 BAR S RANGE BOSS 4002

**MERIT FLORA 6078D** 

MERIT FLORA 4120

RITO 707 OF IDEAL 3407 7075 S A V BLACKCAP MAY 4136 S A F 598 BANDO 5175 SAV MADAME PRIDE 8264 BAR S RANGE BOSS 1118 BAR S PRIDE 0073 BAR-E-L IRON WILL 32Y

MERIT FLORA 4105

### **ANGUS** BS

- Good looking, well balanced with great structure
- A tick more moderate than his full flush brothers
- Big hip, great hair, real good foot.
- Flora 6078 passes along her good-natured disposition to her progeny no matter
- His pedigree is stacked with