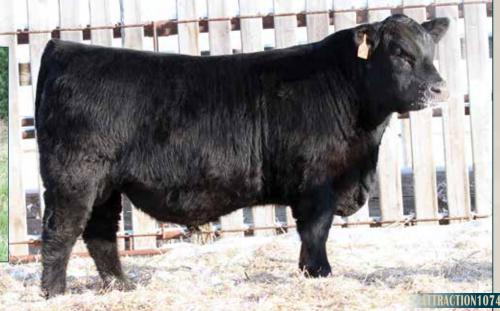

- Our bulls have tons of hair, a lot more than most Angus places, it's a trait with economic importance in this country. 1074 is one of those bulls that was "hiding" under all that shag, he's a stud!
- He's at the top of the breed for growth and performance traits
- Full brother to 1027J, out of Flora 6078

Calving Ease Score: \*\*

Merit Blacklass 6078D Dam of Merit Attraction 107J

205 WW 740

BW 4.4 WW 57 YW 96 М 25 TM

KR LITTLE JOE 7143

**MERIT SAM ELLIOTT 9144G** MERIT FLORA 6078D

MERIT STONEY CREEK 4023 **MERIT BLACKLASS 6060D** 

MERIT BLACKLASS 1184

KR LITTLE JOE KR EMPRESS 3398 BAR S RANGE BOSS 4002 MERIT FLORA 4120 HF PROWLER 43U MERIT PRIDE 2010 BEVERLY HILLS VISA 734 MERIT BLACKLASS 5195

2242494 | Tattoo: MSL 1081J | DOB: February 16, 2021