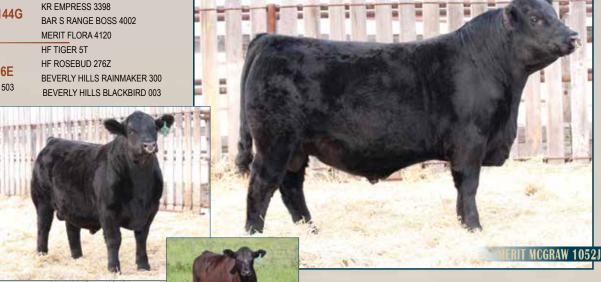

# 1001 MERIT DEPTH CHA

S A V RECHARGE 3436

S A V SUPERCHARGER 6813 S A V MADAME PRIDE 0075

BAR S RANGE BOSS 4002

**MERIT FLORA 6078D** 

MERIT FLORA 4120

RITO 707 OF IDEAL 3407 7075 S A V BLACKCAP MAY 4136 S A F 598 BANDO 5175 S A V MADAME PRIDE 8264 BAR S RANGE BOSS 1118 BAR S PRIDE 0073 BAR-E-L IRON WILL 32Y MERIT FLORA 4105

92 ET

26

60

100

41

205 WW 726

ww

YW

TM

- When we picked up this set of ET calves on Sept 12th from Gerald Karys we were blown away by this bulls performance, actual weaning weight of 800lbs
- Tremendous depth and length of body
- Proud carriage with a good -natured disposition
- Full sister to our high selling heifer calf in Females of Merit 2021 to 66 Ranch Inc.
- His dam, Flora 6078 is no miss, proven and ideal in her kind with an impressive resume of production!!
- Full brother to Lot 1003
- Maternal brother to lot 1020, 1027,1054,1074,1138 as well as Sam Elliott, Renegade & Intent.

Calving Ease Score: \*

Merit Flora 6078D Dam of Depth Charge 1001J

2233536 | Tattoo: TJL 1001J | DOB: January 26, 2021

SAV Supercharger 6813 - Sire of Depth Charge 1001J

2229527 | Tattoo: TJL 1003J | DOB: January 29, 202