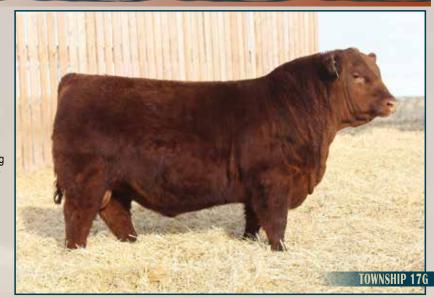

EPD's BW 3.7 WW 46

83

26

ΥW

М

RED U2 TOWNSHIP 17G
RED U-2 BEAUTY 113Z

RED TER-RON BIG LEAGUE106X

RED COCKBURN CORA 438B
RED COCKBURN CORA 132Y

MRLA RELOAD 56C
MRLA MISS 4422B
RED U-2 MAMA'S BOY 167X
RED U-2 BEAUTY 48X
RED U-2 BIG LEAGUE 544R
RED TER-RON REBECCA 4T
RED BAR-E-L RIBEYE 103R
RED WILBAR CORA 443P

- Wide based son of Township with huge spring of rib and presence to him.
- Dam is a big bodied powerful cow.

Red U-2 Township 17G - Sire of Lot 6

7