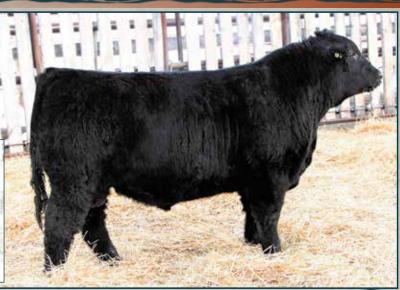

# COCKBURN Annual Bull Sale MERIT

MONDAY MARCH 28<sup>£</sup> BRIERCREST, SK

# 40 YEARLING RED ANGUS BULLS - 7 YEARLING SIMMENTAL BULLS - 56 YEARLING BLACK ANGUS BULLS 1 PM - COCKBURN RANCH - BRIERCREST, SK