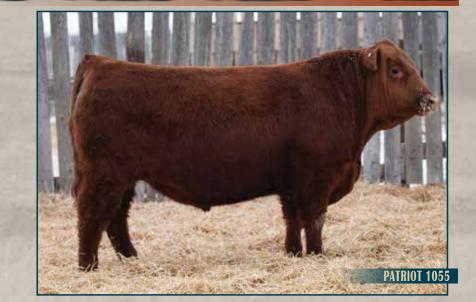

Patriot was the \$29,000 high seller in our 2020 sale to Ter-Ron farms and Richmond ranch. He is a dark red big middled power bull. His sire Patriot 84K was a huge influence in building our cow base. The longevity and production of his daughters is second to none. Patriot 9048's dam is a member of the infamous Cora cow family and a full sister to the \$70,000 Cockburn Ribeye 308U bull. Patriots first sons are standouts at all 3 ranches he was used at.