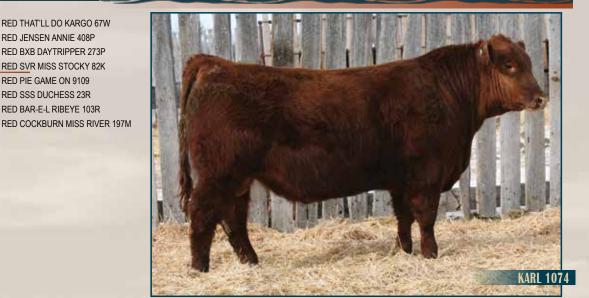

### **RED WILDMAN KARL 709E**

RED THAT'LL DO KARGO 67W

**RED JENSEN KARGO 38A RED JENSEN ANNIE 408P** 

**RED BXB DAYTRIPPER 273P** 

**RED WILDMAN MISS STOCKY 7317** 

RED SVR MISS STOCKY 82K

RED RINGSTEAD KARGO 541R RED THAT'LL DO ROBERTA 129S **RED BRYLOR NEW TREND 22D** RED BLUE SPRUCE ANNIE 158A RED BJR MAKE MY DAY 981 RED BXB SOLID PERFECT 36M RED SOUTH VIEW NO EQUAL 28H

RED 77 MISS STOCKY 5G

We decide to use Karl to add the influence of the exceptional Stocky cow family as well as the Kargo 38A bull who we thought did an excellent job for Jensen's. The Karl sons are powerful cow bulls and have extra growth and frame. They will sire the type of calves to top markets