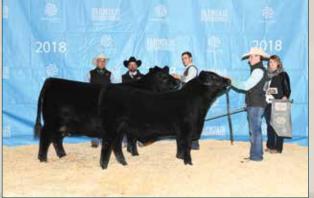

# 1001 MERIT DEPTH CHA

S A V RECHARGE 3436

S A V SUPERCHARGER 6813 S A V MADAME PRIDE 0075

BAR S RANGE BOSS 4002

**MERIT FLORA 6078D** 

MERIT FLORA 4120

RITO 707 OF IDEAL 3407 7075 S A V BLACKCAP MAY 4136 S A F 598 BANDO 5175 S A V MADAME PRIDE 8264 BAR S RANGE BOSS 1118 BAR S PRIDE 0073 BAR-E-L IRON WILL 32Y MERIT FLORA 4105

92 ET

26

60

100

41

205 WW 726

ww

YW

TM

- When we picked up this set of ET calves on Sept 12th from Gerald Karys we were blown away by this bulls performance, actual weaning weight of 800lbs
- Tremendous depth and length of body
- Proud carriage with a good -natured disposition
- Full sister to our high selling heifer calf in Females of Merit 2021 to 66 Ranch Inc.
- His dam, Flora 6078 is no miss, proven and ideal in her kind with an impressive resume of production!!
- Full brother to Lot 1003
- Maternal brother to lot 1020, 1027,1054,1074,1138 as well as Sam Elliott, Renegade & Intent.

Calving Ease Score: \*

Merit Flora 6078D Dam of Depth Charge 1001J

2233536 | Tattoo: TJL 1001J | DOB: January 26, 2021

SAV Supercharger 6813 - Sire of Depth Charge 1001J

2229527 | Tattoo: TJL 1003J | DOB: January 29, 202