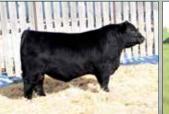

KR LITTLE JOE 7143

**MERIT SAM ELLIOTT 9144G** MERIT FLORA 6078D

MERIT STONEY CREEK 4023 **MERIT BLACKLASS 6060D** 

MERIT BLACKLASS 1184

KR LITTLE JOE KR EMPRESS 3398 BAR S RANGE BOSS 4002 MERIT FLORA 4120 HF PROWLER 43U MERIT PRIDE 2010 BEVERLY HILLS VISA 734 MERIT BLACKLASS 5195

2242494 | Tattoo: MSL 1081J | DOB: February 16, 2021

- The cattleman's kind here, a real meat machine, thick topped, with muscle shape down to his hock
- Masculine with tremendous hair and a good nature
- Maternal brother to past high sellers Merit Mclaren & Merit Kingpin
- In a short period of time, Blacklass 6060 has already earned Elite dam status with a weaning weight ratio of 109 on her four bull calves, her proven high quality production has earned her a spot as a donor.

Calving Ease Score: 🤺







Merit Kingpin Maternal Brother of Merit Macho 1081J



Merit Blacklass 6060D Dam of Merit Macho 1081J



205 WW 728

BW 4.9 WW 63 ΥW 110 22 54

KR LITTLE JOE 7143

**MERIT SAM ELLIOTT 9144G** 

MERIT FLORA 6078D

MAR INNOVATION 251

**MERIT JILT 6025D** 

MERIT JILT 2023

Maternal brother to Merit Divergent, herdsire for Dallas Johnson in Manitoba

Super complete & well balanced

He ranks in the top 10% for weaning & vearling

His dam by Innovation is big bodied and great uddered with near perfect foot structure.

Calving Ease Score: 🤺

205 WW 823

ВW

WW

YW

TM

EPD's

3.5

63

103

26

58



Merit Jilt 6025D Dam of Merit 1082J



KR CASINO 6243

**LAFLINS CASINO 8443** 

LAFLINS GALAXIE 3308

MERIT VALOR 5032

**MERIT FLORA 7068E** 

MERIT FLORA 4120

A new genetic twist here with sty