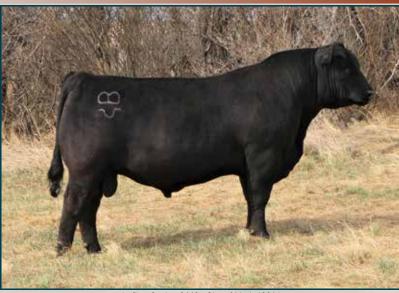

# COCKBURN Annual Bull Sale MERIT

MONDAY MARCH 28<sup>£</sup> BRIERCREST, SK

# 40 YEARLING RED ANGUS BULLS - 7 YEARLING SIMMENTAL BULLS - 56 YEARLING BLACK ANGUS BULLS 1 PM - COCKBURN RANCH - BRIERCREST, SK