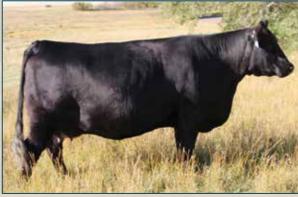

NG DALE XCLUSIVE 25X

U-2 ERELITE 1X SITZ INSIGHT 4794 **GDAR QUEEN CARY 3233** FAR KRUGERRAND 410H

MERIT SOCIALITE 1024

- A definite sale feature here!
- Moderate birth & strong performance
- Churchill exhibits muscle, masculinity with structural integrity
- He's below breed average for birth, above for growth traits & top 1% for milk
- You really have to admire how he puts it all together in an attractive package He's always had a presence about him & his full flush sister is lights out good
- Son of the proven donor Socialite 48X, she just continues to raise the bar
- Coalition cattle are calving ease, sound structured, and good natured backed by his exceptional mother, the breed great & high selling \$140,000 cow at U2 dispersal, U2 Erelite 109Z
- Full brother sells as lot 1016







Merit Socialite 48X Dam of Merit Churchill 1110J



CHURCHILL 1110J

2229505 | Tattoo: TJL 1112J | DOB: February 24, 202

U2 Erelite 109Z Granddam of Merit Churchill 1110J

Merit Churchill 1110J Sept 1,2021

S A V RECHARGE 3436

**S A V SUPERCHARGER 6813** S A V MADAME PRIDE 0075

MERIT BIG DAWG 3049A

**MERIT SOCIALITE 5024C** MERIT SOCIALITE 1122

S A V BLACKCAP MAY 4136 S A F 598 BANDO 5175 S A V MADAME PRIDE 8264 BAR-E-L IRON WILL 32Y MERIT PRIDE 8651 **BEVERLY HILLS VISA 734** MERIT SOCIALITE 5084

RITO 707 OF IDEAL 3407



205 WW 722

EPD's

92 ET

3.4

BW

BW

- Good looking cattle always bring a premium in any auction setting and 1112 has the look to sire progeny that bring a premium.
- Great lines & strong topped
- Exceptional mother Socialite 5024 by 2014 sale high seller Big D