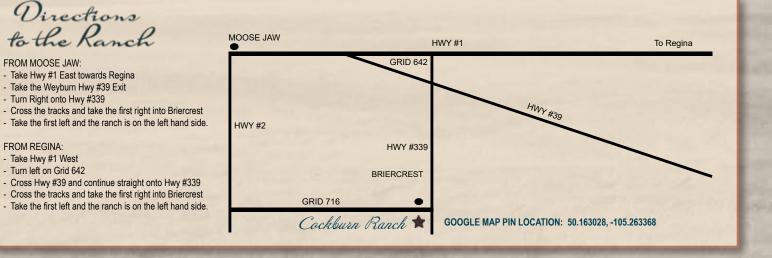

#### **ONLINE BIDDING AVAILABLE**

Mark Shologan: (780) 699-5082

Directions to the Ranch

Take Hwy #1 East towards Regina - Take the Weyburn Hwy #39 Exit - Turn Right onto Hwy #339

FROM MOOSE JAW:

FROM REGINA:

- Take Hwy #1 West - Turn left on Grid 642