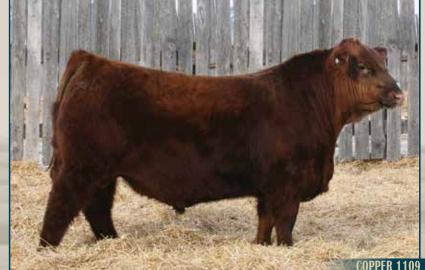

2227673 | Tattoo: CWJ 109J | DOB: February 27, 2021

SEPT 17/21 700 FEB 20/22 1290

EPD's BW -1.9 WW 57 YW 93 М 25

RED PIE ONE OF A KIND 352 **RED COCKBURN EXCLUSIVE 207F** 

RED WILBAR CORA 443P

**RED SVR KODIAK 21Y** 

**RED COCKBURN CORA 798E** 

**RED COCKBURN CORA 321A** 

RED BUF CRK THE RIGHT KINDU199 **RED PIE FAYETTE 1160** 

RED TER-RON TORNADO 157M **RED HEAD CORA 159L** 

RED TR PRAIRIE FIRE 500W RED SVR RUBY 100W

RED SSS BREAK OUT 114Y

**RED COCKBURN CORA 133Y** 

Long bodied, stout and bold ribbed.

Lots of performance and growth.

SEPT 17/21 625

FEB 20/22 1145

EPD's

-1.5