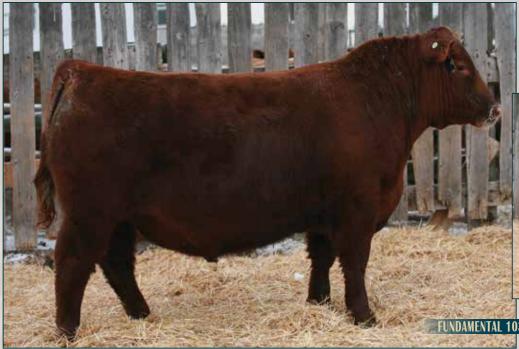

**RED BIEBER ROOSEVELT W384 RED BIEBER TILLY 399W** RED BECKTON EPIC R397 K RED MLK CRK ASTER 175 N BAR EMULATION EXT **RED BASIN ROSE F521 BASIN MAX 602C RED BASIN PRIMROSE 258** 

Fundamental is another Seneca son we sampled do to the influence of his phenomenal dam the Primrose 4167 cow. We also selected a full sister along with SVR as our pick of the Rhodes herd we purchased in Denver. She is destined to be an influential donor the same as her dam is. The Fundamental sons are born easy and display excellent growth and phenotype.