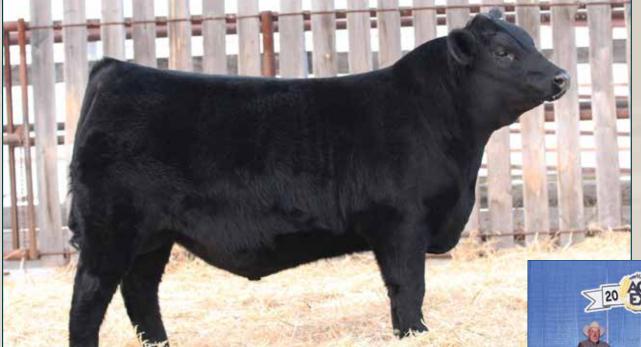

t. **Bulls that cover** ground & sire long bodied steers with eye appeal and lots of hair, the kind order buyers line up for, and females that make productive, functional, and hassle-free range cows. We love this industry. It's why we get up in the morning. We want to do our part to make it better! PERF. (lbs)
BW 75
205 WW 788

EPD's

BW 3.5

WW 47

YW 81

M 21

TM 45

PM THUNDERSTRUCK 22'13

**BLAIR'S THUNDERSTORM 807F** 

S A V MADAME PRIDE 0151

BAR S RANGE BOSS 4002

MERIT SOCIALITE 8196F

MERIT SOCIALITE 3060

HF THUNDERBIRD 146Y
MVF ROSEBUD 313U
S A V 004 DENSITY 4336
S A V MADAME PRIDE 0075
BAR S RANGE BOSS 1118
BAR S PRIDE 0073
MERIT JUSTICE 41X
MERIT SOCIALITE 48X



Merit Socialite 8196F Dam of Merit Ranch Water 1067J



Merit Socialite 7163
Full Sister to Merit Socialite 8196F





Full sister to Merit Socialite 8196F



SAV Madame Pride 0151 Dam of Blair's Thunderstorm 807F



- We hold Ranch Water in high regard
- He's super sound made, with excellent foot structure, big topped, bold sprung, and exceptionally well balanced
- He's absolutely as fault free as we can design one
- 'Chilly', as we call him, has the most pleasing disposition of any calf we've ever worked with, while displaying high libido from an early age
- His exceptional Range Boss dam from the Socialite family validates him as a true herd bull prospect. They made many friends on the road this past year, while gathering many championships as well as an Alberta Supreme top 5 and Agribition Supreme top 10.
- We plan to use Ranch Water extensively in our replacement heifer pen

Calving Ease Score: \*