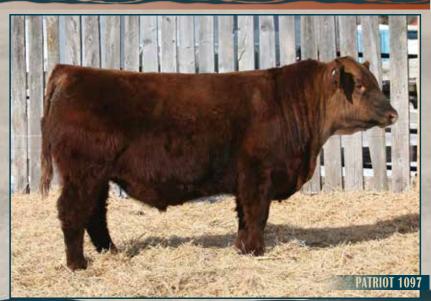

### **RED COCKBURN PATRIOT 1097**

PERF. (lbs)

BW 85 SEPT 17/21 700 FEB 20/22 1190

EPD's

BW 2.7

WW 48

YW 86

M 23

RED T-S PATRIOT 84K

RED COCKBURN PATRIOT 9048
RED COCKBURN CORA 137Y

RED SSS BREAK OUT 114Y

**RED COCKBURN FANNY 388A** 

RED COCKBURN FANNY 515X

RED BAR-E-L RIBEYE 103R
RED WILBAR CORA 443P
RED PIE GAME ON 9109
RED SSS DUCHESS 23R
RED COCKBURN RIBEYE 308U
RED COCKBURN FANNY 126P

**RED FLYING K PATRIOT 16B** 

**RED CFRA BEEFSTEAK 5F** 

• Another dark red Patriot son with great muscle and rib shape.

Maternal brother was a feature and high selling bull in our 2021 sale to Hill 70 Quantock Ranch.

2243976 | Tattoo: CWJ 97J | DOB: February 21, 2021

BW 83 SEPT 17/21 605 FEB 20/22 1210

EPD's

BW -0.7 WW 41 YW 73 M 30 RED BIEBER DRIVEN C540

RED STRA RELENTLESS

RED STRA CHEREBAL 305

RED LAZY MC HUSTLE 18T

RED COCKBURN CORA 254Z