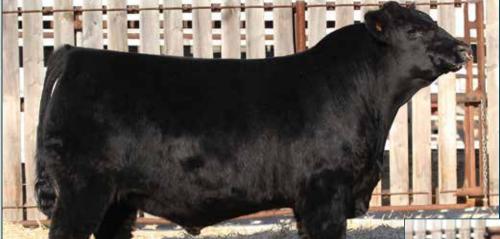

OUNG DALE XCLUSIVE 25X

U-2 ERELITE 1X SITZ INSIGHT 4794 **GDAR QUEEN CARY 3233** FAR KRUGERRAND 410H

MERIT SOCIALITE 1024

- A definite sale feature here!
- Moderate birth & strong performance
- Churchill exhibits muscle, masculinity with structural integrity
- He's below breed average for birth, above for growth traits & top 1% for milk
- You really have to admire how he puts it all together in an attractive package He's always had a presence about him & his full flush sister is lights out good
- Son of the proven donor Socialite 48X, she just continues to raise the bar
- Coalition cattle are calving ease, sound structured, and good natured backed by his exceptional mother, the breed great & high selling \$140,000 cow at U2 dispersal, U2 Erelite 109Z
- Full brother sells as lot 1016







Merit Socialite 48X Dam of Merit Churchill 1110J



CHURCHILL 1110J

2229505 | Tattoo: TJL 1112J | DOB: February 24, 202

U2 Erelite 109Z Granddam of Merit Churchill 1110J

Merit Churchill 1110J Sept 1,2021

S A V RECHARGE 3436

**S A V SUPERCHARGER 6813** S A V MADAME PRIDE 0075

MERIT BIG DAWG 3049A

**MERIT SOCIALITE 5024C** MERIT SOCIALITE 1122

S A V BLACKCAP MAY 4136 S A F 598 BANDO 5175 S A V MADAME PRIDE 8264 BAR-E-L IRON WILL 32Y MERIT PRIDE 8651 **BEVERLY HILLS VISA 734** MERIT SOCIALITE 5084

RITO 707 OF IDEAL 3407



205 WW 722

EPD's

92 ET

3.4

BW

BW

- Good looking cattle always bring a premium in any auction setting and 1112 has the look to sire progeny that bring a premium.
- Great lines & strong topped
- Exceptional mother Socialite 5024 by 2014 sale high seller Big