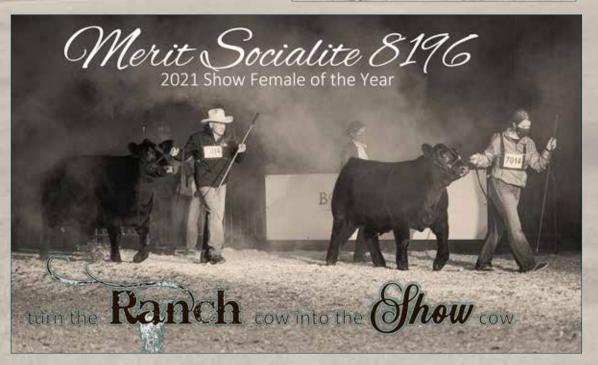

MERIT SOCIALITE 1024

ANGUS :

- The goal of our embryo transplant program is to infuse more superior genetics into our cow herd and to give our customers more opportunities to acquire those elite genetics whether they are commercial or seedstock producers.
- Trent was extremely impressed with the Coalition bull and his progeny at U2 and Spickler's
- Coalition combines performance, real muscle, good structure with moderate birth weights, while siring exceptional females
- 1016's dam is our elite donor Socialite 48X who has produced past sale high sellers, she is also the granddam to the 2021 show female of the year Socialite 8196 who's son sells as lot 1067.