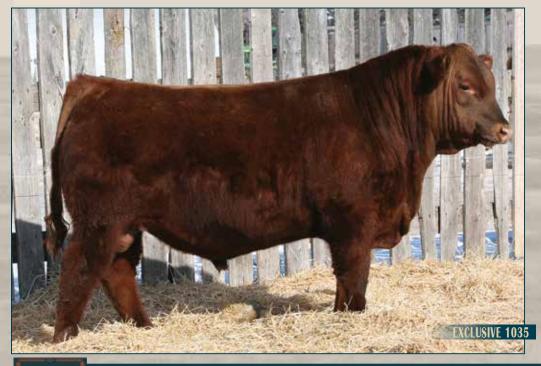

RED CUMNOCK CORA 423B

Exclusive is an ET son of the legendary Cora 443P cow. She has had a huge impact on the breed including 72 registered progeny in Canada. She is also the dam of the \$70000 Red Cockburn Ribeye 308U bull. Exclusive is an extremely stout, wide based and powerful son of Pie One Of A Kind. His sons follow his type and are easy to find in the pen. We are calving the first daughters and they are impressive with there softness, capacity and udder