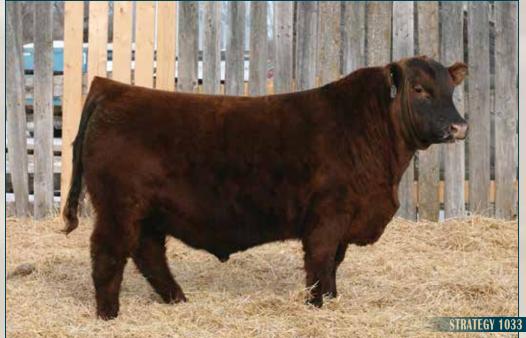

### **RED COCKBURN STRATEGY 1033**

RED BIEBER DRIVEN C540

RED STRA RELENTLESS
RED STRA CHEREBAL 305

RED RREDS SENECA 731C

**RED COCKBURN MS HAUCK 9044** 

RED COCKBURN MS HAUCK 213Z

RED BIEBER HARD DRIVE Y120
RED BIEBER LAURA 158W
RED LARSON SUN KING 016
RED STRA MISS TRACKER 141
RED BIEBER ROLLIN DEEP Y118
RED RREDS ASTER 309A
RED COCKBURN RIBEYE 308U
RED COCKBURN MS HAUCK 28N

Very complete calving ease son of Relentless.

• Nice skull, big middled with a great muscle pattern.

Dam is one of our best young cows, Seneca daughter with a very nice udder.

2227526 | Tattoo: CWJ 33J | DOB: January 31, 2021