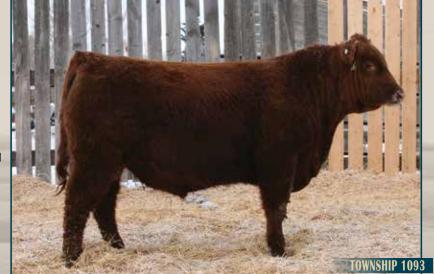

### **RED COCKBURN TOWNSHIP 1093**

2227668 | Tattoo: CWJ 93J | DOB: February 19, 2021

PERF. (lbs)
BW 97
SEPT 17/21 675

EPD's

BW 3.9

WW 45

YW 87

25

Μ

RED MRLA RESOURCE 137E
RED U2 TOWNSHIP 17G

RED U-2 BEAUTY 113Z

RED FINE LINE MULBERRY 26P

RED COCKBURN CORA 208Z
RED WILBAR CORA 443P

MRLA RELOAD 56C
MRLA MISS 4422B
RED U-2 MAMA'S BOY 167X
RED U-2 BEAUTY 48X
RED COMPASS MULBERRY 449M
RED DUS FAYETTE 8G
RED TER-RON TORNADO 157M

RED HEAD CORA 159L

- Township son that should sire some phenomenal females.
- Dam is an exceptional daughter of 443P who has left a huge mark on our herd and the entire breed.

31