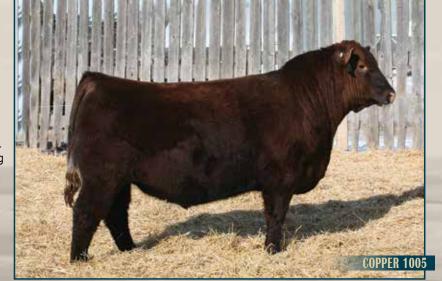

#### COCKBURN COPPER 1138

2246899 | Tattoo: CWJ 138J | DOB: March 25, 202

RED RREDS SENECA 731C

RED RREDS COPPER G929
RED RREDS LANA 306A

RED SVR BAIL OUT 94B

RED SVR COLLEEN 46E RED SVR COLLEEN 41B

2245237 | Tattoo: CWJ 123J | DOB: March 12, 2021

RED BIEBER ROLLIN DEEP Y118 RED RREDS ASTER 309A RED LARSON SUN KING 016 RED MLK CRK LANA 311

RED T-K BAILOUT 1Z
RED SVR RUBY 144X
RED CLAY BANDIT 18X
RED SVR COLLEEN 174Y

- Moderate birth Copper son with nice performance for being the youngest bull in the sale.
- Dam was purchased as a heifer in our joint female sale in 2018 with SVR.

• Deep sided Copper son with a good dark foot.

 Dam 330A also raised the Red Cockburn Cowboy Up 718E bull who is doing a great job at Nu-Horizon Angus.