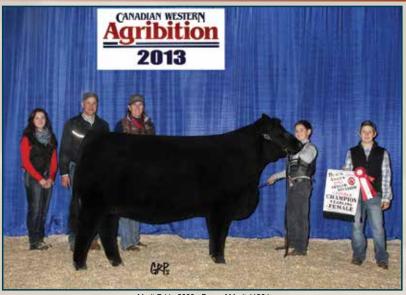

# COCKBURN Annual Bull Sale MERIT

MONDAY MARCH 28<sup>£</sup> BRIERCREST, SK

# 40 YEARLING RED ANGUS BULLS - 7 YEARLING SIMMENTAL BULLS - 56 YEARLING BLACK ANGUS BULLS 1 PM - COCKBURN RANCH - BRIERCREST, SK