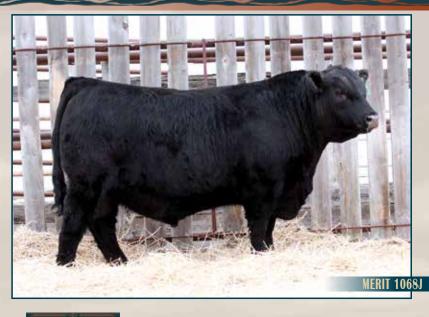

# COCKBURN Annual Bull Sale MERIT

MONDAY MARCH 28<sup>£</sup> BRIERCREST, SK

# 40 YEARLING RED ANGUS BULLS - 7 YEARLING SIMMENTAL BULLS - 56 YEARLING BLACK ANGUS BULLS 1 PM - COCKBURN RANCH - BRIERCREST, SK