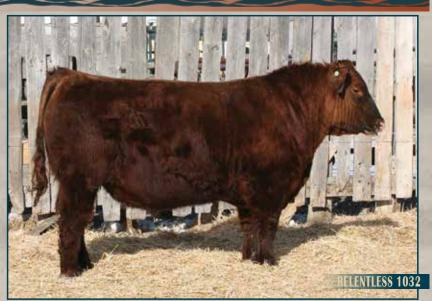

### **RED COCKBURN RELENTLESS 1028**

RED BIEBER DRIVEN C540

RED STRA RELENTLESS
RED STRA CHEREBAL 305

RED ALLISON TANKARD 42E

RED COCKBURN LASIE 9096

RED COCKBURN LASIE 909
RED COCKBURN LASIE 414B

RED BIEBER HARD DRIVE Y120
RED BIEBER LAURA 158W
RED LARSON SUN KING 016
RED STRA MISS TRACKER 141
RED U-2 JUSTIFIED 235Z
GLESBAR MISS BURGESS 42W
RED TER-RON BIG LEAGUE106X
RED COCKBURN LASIE 116Y

- Calving ease son of Relentless with added performance.
- Stout, big ribbed bull out of a good first calf Tankard daughter.

2227522 | Tattoo: CWJ 29J | DOB: January 30,2021

BW SEPT 17/21 750 FEB 20/22 1310