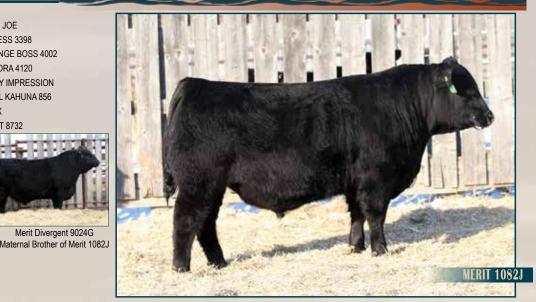

### MERIT SAM ELLIOT 9144G

Reg#: 2113053 Tattoo: CRSN 9144G DOB: March 9, 2019

U-2 COALITION 2060

Reg#: 1837798 Tattoo: DUA 206C DOB: January 23, 2015

RS