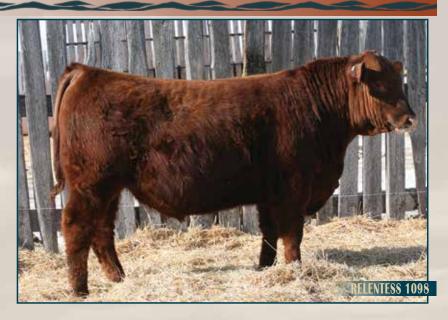

**RED CFRA BEEFSTEAK 5F** 

• Another dark red Patriot son with great muscle and rib shape.

Maternal brother was a feature and high selling bull in our 2021 sale to Hill 70 Quantock Ranch.

2243976 | Tattoo: CWJ 97J | DOB: February 21, 2021



BW 83 SEPT 17/21 605 FEB 20/22 1210

EPD's

BW -0.7 WW 41 YW 73 M 30 RED BIEBER DRIVEN C540

RED STRA RELENTLESS

RED STRA CHEREBAL 305

RED LAZY MC HUSTLE 18T

RED COCKBURN CORA 254Z

RED WILBAR CORA 443P

RED BIEBER HARD DRIVE Y120 RED BIEBER LAURA 158W RED LARSON SUN KING 016 RED STRA MISS TRACKER 14 LAZY MC BOOM 44R RED LAZY MC LARKABA 70R

**RED TER-RON TORNADO 157M** 

RED HEAD CORA 159L

- Relentless son who catches your eye with his attractive profile.
- Maternal brother to Assassin, the \$77,500 high seller in our 2017 to Brylor Ranch.





**3**3

### RED COCKBURN SIMPLIFY 1104

2245233 | Tattoo: CWJ 104J | DOB: February 25, 2021

PERF. (lbs)

BW 66 SEPT 17/21 655 FEB 20/22 1120

EPD's

BW -1.2

WW 47

YW 79

M 25

RED RREDS SENECA 731C

**RED RREDS COPPER G929** 

RED RREDS LANA 306A

RED PIE SPECIALIST 430

RED COCKBURN CORA 8057 RED COCKBURN CORA 549X RED BIEBER ROLLIN DEEP Y118
RED RREDS ASTER 309A
RED LARSON SUN KING 016
RED MLK CRK LANA 311
RED LSF SAGA 1040Y
RED PIE PLAYMATE 232
RED BAR-E-L RIBEYE 103R
RED WILBAR CORA 443P

- Very neat calving ease option, combination of low birth and great phenotype.
- Moderate framed with an attractive head and front, huge middled and stout throughout.

BW SEPT 17/21 640 FEB 20/22 1120

EPD's BW 0.3 WW 53 ΥW 87 М 26

RED RREDS SENECA 731C

**RED RREDS COPPER G929** 

**RED RREDS