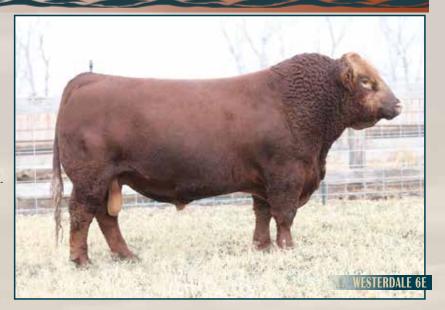

orizon Angus.



### **WE WANT YOUR HEIFERS!**

We appreciate your business and as such would like to assist in marketing your heifers. We have many contacts looking for top quality females.

Contact Us on how we can help you!

ACT WW 920 ACT YW

EPD's

BW 6.0 WW 91.5 YW 120.8 24.7 MWWT 70.5

DCR MR MOON SHINE X102

TNT 90 PROOF Z401

TNT MISS S17 R PLUS REDGE 8018U

WFL SWEET LICIOUS 1044X

WFL RED LICIOUS

R PLUS 7077T DCR MS SHEARCROCK U302 TNT FIVE STAR P275 TNT MISS HONEY L9 R PLUS BLACKEDGE MISS R PLUS 3158N

LFE BLACK BULLSEYE 319J WFL RED DOLL 517H

Westerdale 6E is a full brother to one of the most used and well known sires in the Simmental busines lately Wescott. His dam is the influential donor WFL Sweet Licious 1044X. The Westerdale sons are beef bulls. Big volumed and stout.



SEPT 17/21 725

FEB 20/22 1260

EPD's

-1.5

64.1

89.1

23.9

55.9

BW

BW

WW

ΥW

М **MWWT** 

HOOKS SHEAR FORCE 38K

WHL RED HEAT 1734E

CMS SODA POP 422B

MRL PREDESTINED 63B

**COCKBURN FIREFLY 9206** 

**COCKBURN FIREFLY** 

NICHOLS LEGACY G151 **C&D TRACY** 

DRAKE POKER FACE 2X HPF CREAM SODA Y010

MRL EL TIGRE 52Z

TSN MS EDITION 55W \ HP-HOP IPU RED WESTERN 49X

MRL MISS 724Y

- Long bodied dark red son of the popular calving ease bull WHL Red Heat.
- Dam is a very nice first calver going back to one of our cornerstone Simmental cows from MRL.



PG1386619 | Tattoo: CWJ 204J | DOB: February 04, 202

WHL Red Heat 1734E - Sire of Lot 41

PG1381739 | Tattoo: CWJ 207J | DOB: February 10, 202

PERF. (lbs) SEPT 17/21 815 FEB 20/22 1330

EPD's BW 5.6 WW 86.8 ΥW 123.3 23.9

67.3

**MW