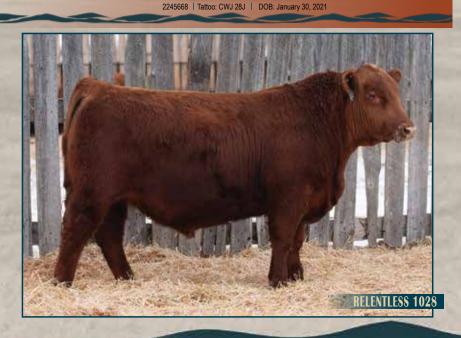

### **RED COCKBURN RELENTLESS 1028**

RED BIEBER DRIVEN C540

RED STRA RELENTLESS
RED STRA CHEREBAL 305

RED ALLISON TANKARD 42E

RED COCKBURN LASIE 9096

RED COCKBURN LASIE 909
RED COCKBURN LASIE 414B

RED BIEBER HARD DRIVE Y120
RED BIEBER LAURA 158W
RED LARSON SUN KING 016
RED STRA MISS TRACKER 141
RED U-2 JUSTIFIED 235Z
GLESBAR MISS BURGESS 42W
RED TER-RON BIG LEAGUE106X
RED COCKBURN LASIE 116Y

- Calving ease son of Relentless with added performance.
- Stout, big ribbed bull out of a good first calf Tankard daughter.

2227522 | Tattoo: CWJ 29J | DOB: January 30,2021

BW SEPT 17/21 750 FEB 20/22 1310