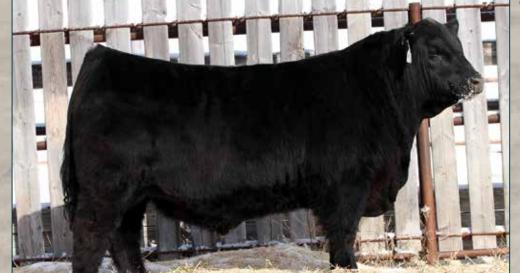

# 40 YEARLING RED ANGUS BULLS - 7 YEARLING SIMMENTAL BULLS - 56 YEARLING BLACK ANGUS BULLS 1 PM - COCKBURN RANCH - BRIERCREST, SK