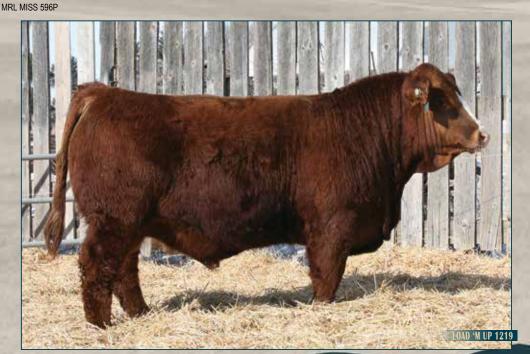

### COCKBURN LOAD 'M UP 1218

ENDING | Tattoo: CWJ 218J | DOB: February 27, 2021

PERF. (lbs)
BW 92
SEPT 17/21 655

SEPT 17/21 655 FEB 20/22 1200 EPD's

BW 3.5 WW 80.6 YW 123.3 M 26.1 MWWT 66.5 BBS LOAD 'M UP B202
MRL MR 78F

MRL MISS 4372B

IPU RED WESTERN 49X
COCKBURN FIREFLY

MRL MISS 724Y

BBS LOAD 'M UP D202 MRL MISS 4372B IPU RED WESTERN 49X MRL MISS 2346Z

WS BEEF MAKER R13 IPU 52N POCAHONTAS 215U MRL RED FORCE 12U MRL MISS 687W

- Another stout son of our 70F.
- Dam 311A has been a very exceptional producer and is the granddam of lot 41

# **47**

SEPT 17/21 735

FEB 20/22 1240

3.7

79

117.1

31.7

142.2

BW

WW

YW

**TWWM** 

### COCKBURN LOAD 'M UP 1219

PERF. (lbs) BBS LOAD 'M UP B202

MRL MR 78F

MRL MISS 4372B

SUNNY VALLEY SARGENT 24S

MRL MISS 590Y

MRL MISS 850W

BBS LOAD 'M UP D202 MRL MISS 4372B IPU RED WESTERN 49X

MRL MISS 2346Z

DFM MARCUS 14M

MTV BECKY

LFE INFERNO 484R

PENDING | Tattoo: CWJ 219J | DOB: March 01, 2021

- Wide based blaze faced bull with a big powerful hip.
- Dam has been our most consistent Simmental female with sons topping our Simmental division several years.

MRL Mr 78F daughter