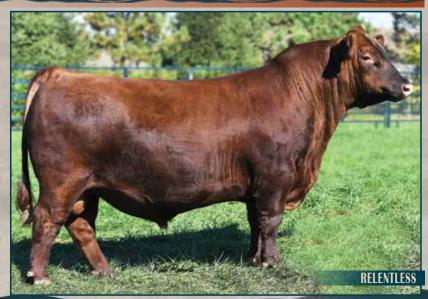

Relentless was a feature and high selling bull in the 2019 Twedt Red Angus sale in North Dakota to St genetics. We admired his phenotype, his dam and calving ease potential when we viewed him that spring. Once we were able to get some semen to Canada we were excited to sample him. We are more the happy with his first calf crop. They are born easy and stamped with an attractive, calving ease look without giving up too much performance and muscle dimension.