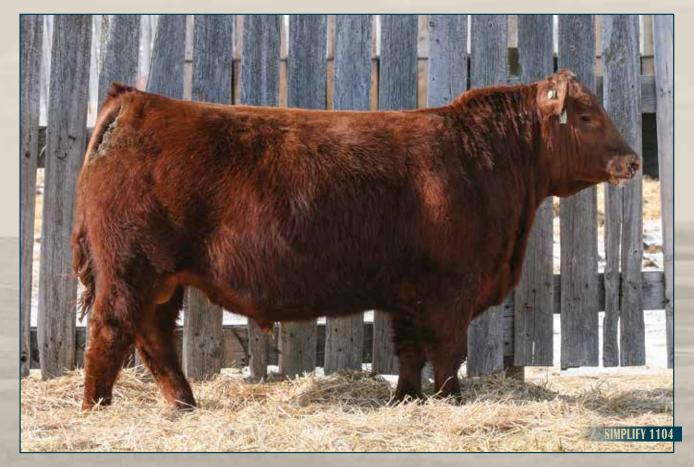

### RED COCKBURN SIMPLIFY 1104

2245233 | Tattoo: CWJ 104J | DOB: February 25, 2021

PERF. (lbs)

BW 66 SEPT 17/21 655 FEB 20/22 1120

EPD's

BW -1.2

WW 47

YW 79