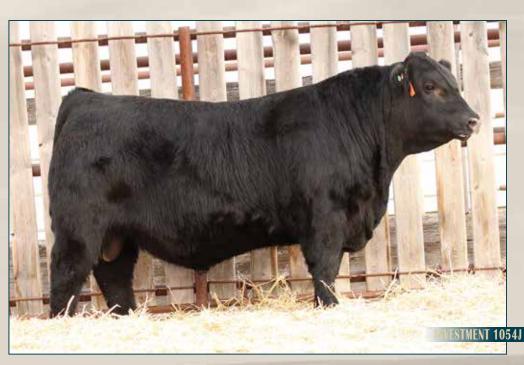

U2 Erelite 109Z Granddam of Merit Investment 105J

U-2 Coalition 206C Sire of Merit Ivestment 1054J

Merit Flora 6078D Dam of Merit Investment 1054J

| Tattoo: TJL 1057J | DOB: February 11, 2021

205 WW 784

EPD's BW 4.2 WW 62 103 YW 25 M TM