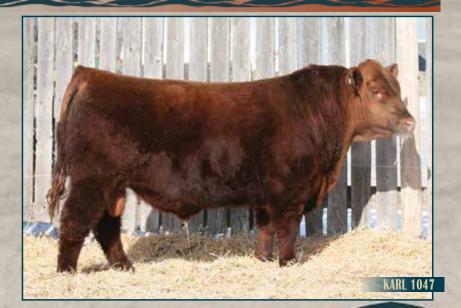

ACT WW 844 ACT YW 1366

BW 5.1 WW 51 ΥW 100 25

MRLA RELOAD 56C

**RED MRLA RESOURCE 137E** 

MRLA MISS 4422B

RED U-2 MAMA'S BOY 167X

**RED U-2 BEAUTY 113Z RED U-2 BEAUTY 48X** 

S A V RESOURCE 1441 RED MRLA MISS 641Y S A V HARVESTOR 0338 MRLA MISS 433T

RED FLYING K AMBUSH 6T RED FLYING K LAKOTA 104U RED U-2 DYNAMO 7021T RED FLYING K BEAUTY 6N

Township was the \$130,000 high seller in the 2020 U-2 bull sale. We were the contending bidders along with our partners from the US, but were fortunate to secure a semen package. Look for his sons to add maternal strength due to the influence of his phenomenal dam the Beauty 113Z cow; arguably one of the best in the breed.