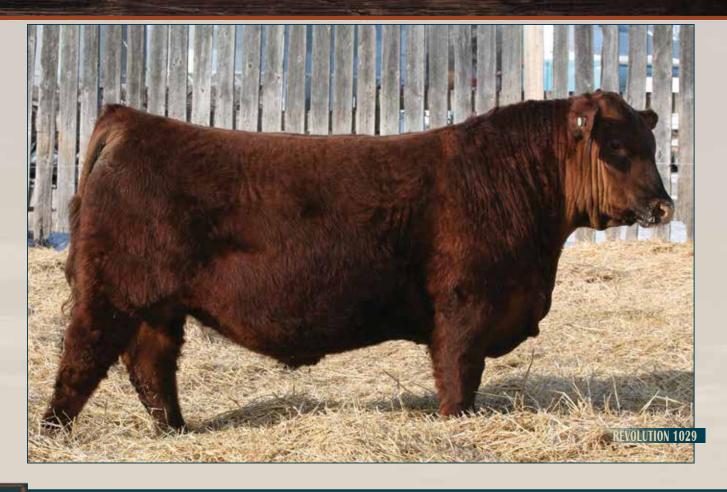

and attractive profile.

21.5

- Dam is phenomenal producer with a son topping our 2020 sale to Ter-Ron Farms and Richmond Ranch.
- His flush mate full sisters are standouts in the replacement pen.



0

SEPT 17/21 685

FEB 20/22 1190

EPD's

43

72

26

BW

WW

YW

Μ

### **RED COCKBURN RELENTLESS 1028**

RED BIEBER DRIVEN C540

RED STRA RELENTLESS
RED STRA CHEREBAL 305

RED ALLISON TANKARD 42E

RED COCKBURN LASIE 9096

RED COCKBURN LASIE 909
RED COCKBURN LASIE 414B

RED BIEBER HARD DRIVE Y120
RED BIEBER LAURA 158W
RED LARSON SUN KING 016
RED STRA MISS TRACKER 141
RED U-2 JUSTIFIED 235Z
GLESBAR MISS BURGESS 42W
RED TER-RON BIG LEAGUE106X
RED COCKBURN LASIE 116Y

- Calving ease son of Relentless with added performance.
- Stout, big ribbed bull out of a good first calf Tankard daughter.





2227522 | Tattoo: CWJ 29J | DOB: January 30,2021

BW SEPT 17/21 750 FEB 20/22 1310

EPD's

BW 3.2 53 WW YW M 92 24

BW

BW

WW

ΥW

М

SEPT 17/21 695

FEB 20/22 1100

-2.7

37

RED T-S PATRIOT 84K

RED COCKBURN CORA 137Y

RED COCKBURN HEAVY DUTY 518C

**RED COCKBURN CORA 730E** 

RED COCKBURN CORA 140Y

RED FLYING K PATRIOT 16B RED CFRA BEEFSTEAK 5F RED COCKBURN PATRIOT 9048 RED BAR-E-L RIBEYE 103R RED WILBAR CORA 443P **RED SSS BREAK OUT 114Y** 

RED COCKBURN QUEEN 340U RED LAZY MC HUSTLE 18T

RED WILBAR CORA 443P

Long bodied dark red power bull.

Lots of growth, rib shape and an attractive look.



Red Wilbar Cora 443P Maternal Great Granddam of Lot 9

RED BIEBER DRIVEN C540 **RED STRA RELENTLESS** 

RED STRA CHEREBAL 305

RED SVR HI HO 133U

**RED COCKBURN BOOT JACK 538X** 

RED COCK