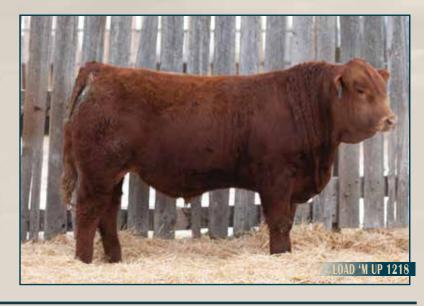

### **COCKBURN LOAD 'M UP 1216**

PENDING | Tattoo: CWJ 216J | DOB: February 21, 2021

PERF. (lbs)

BW 89 SEPT 17/21 665 FEB 20/22 1260

EPD's
BW 4.5
WW 80.6
YW 117.6

MWWT

30.6

BBS LOAD 'M UP B202
MRL MR 78F

MRL MISS 4372B

DOUBLE BAR D MP 190U

VIRGINIA MS WHITNEY 152Y
OKOFLECK MISS WHITLEY

BBS LOAD 'M UP D202 MRL MISS 4372B IPU RED WESTERN 49X MRL MISS 2346Z

DOUBLE BARD MAKE M PLLED DOUBLE BAR D ELISE 122R HEMR TEXAS 8T OKOFECK RUBY 19R

- Growthy son of our walking sire
- Big hipped with a deep rib and flank.

# 46