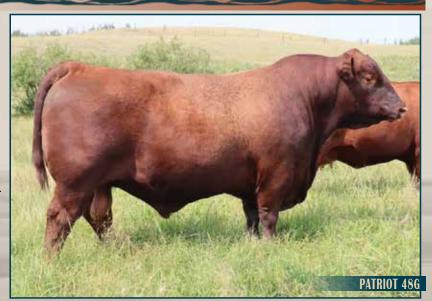

#### **RED COCKBURN PATRIOT 9048**

**RED COCKBURN CORA 137Y** 

**RED PIE SPECIALIST 430** 

### **RED COCKBURN ABIGAIL 728E**

RED COCKBURN ABIGAIL 405B

RED FLYING K PATRIOT 16B RED CFRA BEEFSTEAK 5F RED BAR-E-L RIBEYE 103R RED WILBAR CORA 443P RED LSF SAGA 1040Y RED PIE PLAYMATE 232 RED SSF SCOTTS MATRIX 920X RED COCKBURN ABIGAIL 404W

- Moderate framed Patriot son with lots of muscle shape.
- Born a twin so B.W. isn't a true representation of what it should have been.

2243972 | Tattoo: CWJ 15J | DOB: January 27, 2021

PERF. (lbs)
BW 90
SEPT 17/21 725
FEB 20/22 1200