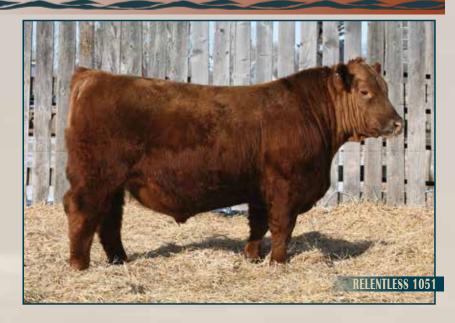

Relentless was a feature and high selling bull in the 2019 Twedt Red Angus sale in North Dakota to St genetics. We admired his phenotype, his dam and calving ease potential when we viewed him that spring. Once we were able to get some semen to Canada we were excited to sample him. We are more the happy with his first calf crop. They are born easy and stamped with an attractive, calving ease look without giving up too much performance and muscle dimension.