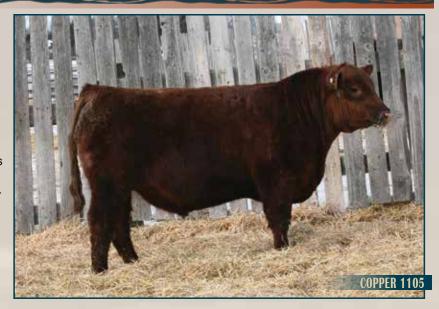

RED BAR-E-L RIBEYE 103R
RED WILBAR CORA 443P

- Very neat calving ease option, combination of low birth and great phenotype.
- Moderate framed with an attractive head and front, huge middled and stout throughout.

BW SEPT 17/21 640 FEB 20/22 1120

EPD's BW 0.3 WW 53 ΥW 87 М 26

RED RREDS SENECA 731C

**RED RREDS COPPER G929** 

**RED RREDS LANA 306A** 

RED COCKBURN HEAVY DUTY 518C **RED COCKBURN CORA 8093** 

RED COCKBURN CORA 254Z

**RED BIEBER ROLLIN DEEP Y118** RED RREDS ASTER 309A RED LARSON SUN KING 016 RED MLK CRK LANA 311 RED SSS BREAK OUT 114Y

- RED COCKBURN QUEEN 340U RED LAZY MC HUSTLE 18T RED WILBAR CORA 443P
- Another calving ease son of Copper, with nice hip shape and extension through his
- Dam is a top young cow sired by Heavy Duty and is a maternal sibling to Assassin.



2227673 | Tattoo: CWJ 109J | DOB: February 27, 2021

SEPT 17/21 700 FEB 20/22 1290

EPD's BW -1.9 WW 57 YW 93 М 25

RED PIE ONE OF A KIND 352 **RED COCKBURN EXCLUSIVE 207F** 

RED WILBAR CORA 443P

**RED SVR KODIAK 21Y** 

**RED COCKBURN CORA 798E** 

**RED COCKBURN CORA 321A** 

RED BUF CRK THE RIGHT KINDU199 **RED PIE FAYETTE 1160** 

RED TER-RON TORNADO 157M **RED HEAD CORA 159L** 

RED TR PRAIRIE FIRE 500W RED SVR RUBY 100W

RED SSS BREAK OUT 114Y

**RED COCKBURN CORA 133Y** 

Long bodied, stout and bold ribbed.

Lots of performance and growth.



SEPT 17/21 625

FEB 20/22 1145

EPD's

-1.5

47

82

24

BW

ww

YW

М

**RED RREDS SENECA 731C** 

**RED RREDS COPPER G929** 

RED RREDS LANA 306A

**RED PIE SPECIALIST 430** 

**RED COCKBURN CORA 8071** 

**RED COCKBURN CORA 137Y** 

RED