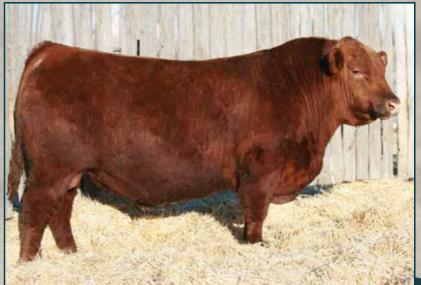

ED PIE FAYETTE 1160** 

RED TER-RON TORNADO 157M **RED HEAD CORA 159L** 

RED TR PRAIRIE FIRE 500W RED SVR RUBY 100W

RED SSS BREAK OUT 114Y

**RED COCKBURN CORA 133Y** 

Long bodied, stout and bold ribbed.

Lots of performance and growth.



SEPT 17/21 625

FEB 20/22 1145

EPD's

-1.5

47

82

24

BW

ww

YW

М

**RED RREDS SENECA 731C** 

**RED RREDS COPPER G929** 

RED RREDS LANA 306A

**RED PIE SPECIALIST 430** 

**RED COCKBURN CORA 8071** 

**RED COCKBURN CORA 137Y** 

RED MLK CRK LANA 311 RED LSF SAGA 1040Y RED PIE PLAYMATE 232 RED BAR-E-L RIBEYE 103R **RED WILBAR CORA 443P** 

**RED RREDS ASTER 309A** 

**RED LARSON SUN KING 016** 

**RED BIEBER ROLLIN DEEP Y118** 

Another Copper son that will make a very good calving ease sire.

2245236 | Tattoo: CWJ 112J | DOB: February 28, 202



BW 100 SEPT 17/21 660 FEB 20/22 1270

BW -0.6 WW 31 ΥW 57 29

**COLLIER FINAL PRODUCT B389** 

#### **COLLIER FINISHED PRODUCT**

**COLLIER AMY B386** 

RED LAZY MC HUSTLE 18T

#### **RED COCKBURN CORA 254Z**

**RED WILBAR CORA 443P** 

RED U-2 MAMA'S BOY 167X RED U-2 DUCHESS 386X RED GLESBAR KNIGHT 73P **GLESBAR MISS BURGESS 53P** LAZY MC BOOM 44R RED LAZY MC LARKABA 70R **RED TER-RON TORNADO 157M** 

RED HEAD CORA 159L

- An E.T. son of 254Z Assassins dam.
- Extremely deep bodied and stout.
- Sire Finished Product is new outcross genetics and was popular in the US.



We are commercial producers too.

We are proud of the fact that our purebred cows are managed under the same conditions as our commercial herd. We feel our responsibility as seedstock producers is to focus on raising catt