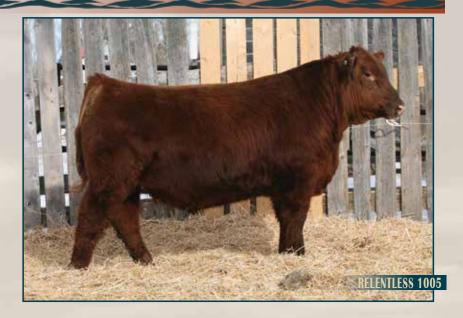

### **RED COCKBURN RELENTLESS 1028**

RED BIEBER DRIVEN C540

RED STRA RELENTLESS
RED STRA CHEREBAL 305

RED ALLISON TANKARD 42E

RED COCKBURN LASIE 9096

RED COCKBURN LASIE 909
RED COCKBURN LASIE 414B

RED BIEBER HARD DRIVE Y120
RED BIEBER LAURA 158W
RED LARSON SUN KING 016
RED STRA MISS TRACKER 141
RED U-2 JUSTIFIED 235Z
GLESBAR MISS BURGESS 42W
RED TER-RON BIG LEAGUE106X
RED COCKBURN LASIE 116Y

- Calving ease son of Relentless with added performance.
- Stout, big ribbed bull out of a good first calf Tankard daughter.

2227522 | Tattoo: CWJ 29J | DOB: January 30,2021

BW SEPT 17/21 750 FEB 20/22 1310