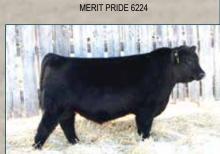

KR LITTLE JOE

KR EMPRESS 3398

MERIT FLORA 4120 CONNEALY IMPRESSION

MERIT 77X

MERIT JILT 8732

BAR S RANGE BOSS 4002

MAR FINAL KAHUNA 856

Merit Divergent 9024G



Laflins Casino 8443 - Sire of Merit 1083J



BAR S RANGE BOSS 1118

MERIT STONEY CREEK 4023

MERIT BLACKLASS 1184 SVF GDAR 216 LTD

S A F ROYAL QUEEN 5084

**ROYAL FORTE DRCC 5138R** 

BAR S PRIDE 0073

2223797 | Tattoo: TJL 1083J | DOB: February 16, 202

Merit Flora 7068E Dam of Merit 1083J

1.7

41

70

26

205 WW 687

BW

WW

ΥW

BAR S RANGE BOSS 4002

**MERIT MCLAREN 8020F** MERIT BLACKLASS 6060D

SAF CONNECTION

**MERIT PRIDE 1050** 

MERIT PRIDE 9567

TM Another good Mclaren son that nicely balances performance, muscle, and sound structure

From an elite dam with a life production ratio of 105.

Calving Ease Score: 🌟



Merit 93H Maternal Brother of Merit 1086J

| Tattoo: TJL 1086J | DOB: February 17, 202



Merit Mclaren 8020F - Sire of Merit 1086J

BW 205 WW 818

EPD's BW 3.9 WW 58 ΥW 94 26 M TM 56

PM THUNDERSTRUCK 22'13

**BLAIR'S THUNDERSTORM 807F** S A V MADAME PRIDE 0151

BAR S RANGE BOSS 4002

**MERIT JILT 7060E** MERIT JILT 2023

HF THUNDERBIRD 146Y MVF ROSEBUD 313U S A V 004 DENSITY 4336 S A V MADAME PRIDE 007 BAR S RANGE BOSS 1118 BAR S PRIDE 0073 MERIT 77X MERIT JILT 8732

Herd Bull stud here!

Strong topped, big hipped, smooth made, masculine, easy doing, sound made, good footed & pleasing to the eye

Above average performance with a 115WWR

It takes consistent producing cows to make exceptional bulls, his grandmother has earned CAA elite status and his young Range Boss dam as a 113 WWR on