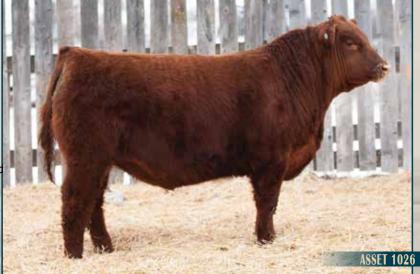

### **RED COCKBURN ASSET 1026**

2247336 | Tattoo: CWJ 26J | DOB: January 29, 2021

PERF. (lbs)
BW 84
SEPT 17/21 615
FEB 20/22 1105

EPD's

BW 3.2

WW 50

YW 93.5

М

RED WRLA RESOURCE 137E
RED U2 TOWNSHIP 17G

RED U-2 BEAUTY 113Z

RED BAR-E-L RIBEYE 103R

RED COCKBURN CORA 137Y
RED WILBAR CORA 443P

MRLA RELOAD 56C
MRLA MISS 4422B
RED U-2 MAMA'S BOY 167X
RED U-2 BEAUTY 48X
RED TER-RON DIGGER 11L
RED BAR-E-L MARCIE 50N
RED TER-RON TORNADO 157M
RED HEAD CORA 159L

- Moderate framed Township son.
- · Big hip and attractive profile.

21.5

- Dam is phenomenal producer with a son topping our 2020 sale to Ter-Ron Farms and Richmond Ranch.
- His flush mate full sisters are standouts in the replacement pen.