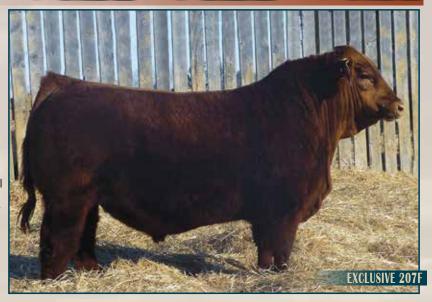

RED CUMNOCK CORA 423B

Exclusive is an ET son of the legendary Cora 443P cow. She has had a huge impact on the breed including 72 registered progeny in Canada. She is also the dam of the \$70000 Red Cockburn Ribeye 308U bull. Exclusive is an extremely stout, wide based and powerful son of Pie One Of A Kind. His sons follow his type and are easy to find in the pen. We are calving the first daughters and they are impressive with there softness, capacity and udder