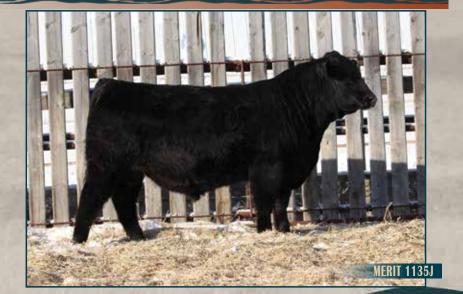

# COCKBURN Annual Bull Sale MERIT

MONDAY MARCH 28<sup>£</sup> BRIERCREST, SK

# 40 YEARLING RED ANGUS BULLS - 7 YEARLING SIMMENTAL BULLS - 56 YEARLING BLACK ANGUS BULLS 1 PM - COCKBURN RANCH - BRIERCREST, SK