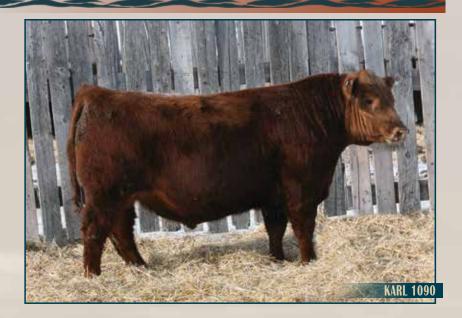

### **RED COCKBURN TOWNSHIP 1093**

2227668 | Tattoo: CWJ 93J | DOB: February 19, 2021

PERF. (lbs)
BW 97
SEPT 17/21 675

EPD's

BW 3.9

WW 45

YW 87

25

Μ

RED MRLA RESOURCE 137E
RED U2 TOWNSHIP 17G

RED U-2 BEAUTY 113Z

RED FINE LINE MULBERRY 26P

RED COCKBURN CORA 208Z
RED WILBAR CORA 443P

MRLA RELOAD 56C
MRLA MISS 4422B
RED U-2 MAMA'S BOY 167X
RED U-2 BEAUTY 48X
RED COMPASS MULBERRY 449M
RED DUS FAYETTE 8G
RED TER-RON TORNADO 157M

RED HEAD CORA 159L

- Township son that should sire some phenomenal females.
- Dam is an exceptional daughter of 443P who has left a huge mark on our herd and the entire breed.

31