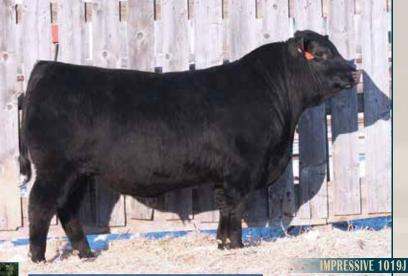

STY ELBA LIZZY 1106

S A V FINAL ANSWER 0035 CONNEALY PRODUCT 568 EBONISTA OF CONANGA 471 S A V 004 DENSITY 4336 NORTH PERTH MISS BARB 232T

### **ANGUS** 68

- 1019 is an impressive individual for sure!
- We've never seen or raised a bull with such tremendous length, LENGTH = Pounds = \$\$
- Moderate birth, smooth made, loads of performance & eye appeal!
- Impressive 1019 ranks in the top 1% for both weaning & yearling
- His dam is the beautiful North Perth Barbara 507 female, 2019 Reserve
  - Champion Angus female at CWA & 2019 Angus Show Female of the Year.
- Maternal brother to Merit Paycheque 9002, the \$22,000 2020 high selling bull to Kary Family
- This good-natured rascal should also leave you a beautiful set of daughters





North Perth Barbara 507 Dam of Merit Impressive 1019J





North Perth Barbara 507 with Paycheque



PERF. (lbs)
BW 89 ET
205 WW 701

EPD's

BW 1.2

WW 67

YW 120

M 33

**ANGUS**BS

PANTHER CR INCREDIBLE 6704

KR INCREDIBLE 8149

BAR S RANGE BOSS 4002

MERIT FLORA 6078D

MERIT FLORA 4120

KR PRIDE 4031

MUSGRAVE INVISION
PANTHER CR JH BLACKBIRD 409
BARSTOW CASH
SUMMITCREST PRIDE 07X3
BAR S RANGE BOSS 1118
BAR S PRIDE 0073
BAR-E-L IRON WILL 32Y
MERIT FLORA 4105



Merit Intent 37H - Maternal Brother



Merit Sam Elliot - Maternal Brother



Merit Renegade - Maternal Brother



Merit Flora 14H - Maternal Sister



Merit Flora 1004J - Full sister July 1, 2021





Merit Flora 6078D Dam of Incredible 1020J



Merit Flora 6078D Dam of Incredible 1020J



- Wow, is the first thing that springs to mind from the moment he got off the trailer mid Sept