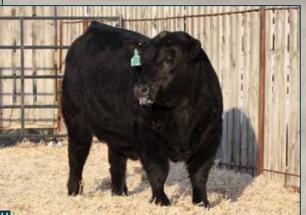

KLASS 6060D** 

MERIT BLACKLASS 1184

KR LITTLE JOE KR EMPRESS 3398 BAR S RANGE BOSS 4002 MERIT FLORA 4120 HF PROWLER 43U MERIT PRIDE 2010 BEVERLY HILLS VISA 734 MERIT BLACKLASS 5195

2242494 | Tattoo: MSL 1081J | DOB: February 16, 2021

- The cattleman's kind here, a real meat machine, thick topped, with muscle shape down to his hock
- Masculine with tremendous hair and a good nature
- Maternal brother to past high sellers Merit Mclaren & Merit Kingpin
- In a short period of time, Blacklass 6060 has already earned Elite dam status with a weaning weight ratio of 109 on her four bull calves, her proven high quality production has earned her a spot as a donor.

Calving Ease Score: 🤺







Merit Kingpin Maternal Brother of Merit Macho 1081J



Merit Blacklass 6060D Dam of Merit Macho 1081J



205 WW 728

BW 4.9 WW 63 ΥW 110 22 54

KR LITTLE JOE 7143

**MERIT SAM ELLIOTT 9144G** 

MERIT FLORA 6078D

MAR INNOVATION 251

**MERIT JILT 6025D** 

MERIT JILT 2023

Maternal brother to Merit Divergent, herdsire for Dallas Johnson in Manitoba

Super complete & well balanced

He ranks in the top 10% for weaning & vearling

His dam by Innovation is big bodied and great uddered with near perfect foot structure.

Calving Ease Score: 🤺

205 WW 823

ВW

WW

YW

TM

EPD's

3.5

63

103

26

58



Merit Jilt 6025D Dam of Merit 1082J



KR CASINO 6243

**LAFLINS CASINO 8443** 

LAFLINS GALAXIE 3308

MERIT VALOR 5032

**MERIT FLORA 7068E** 

MERIT FLORA 4120

A new genetic twist here with style, balance and muscle shape

Dam is a perfect uddered and a maternal sister to our donor female Flora 60