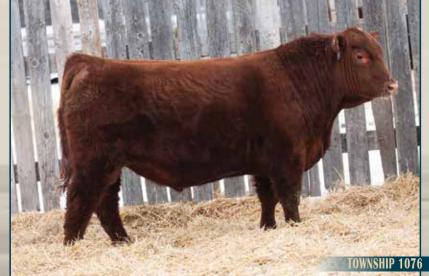

EPD's BW 3.7 WW 46

83

26

ΥW

М

RED U2 TOWNSHIP 17G
RED U-2 BEAUTY 113Z

RED TER-RON BIG LEAGUE106X

RED COCKBURN CORA 438B
RED COCKBURN CORA 132Y

MRLA RELOAD 56C
MRLA MISS 4422B
RED U-2 MAMA'S BOY 167X
RED U-2 BEAUTY 48X
RED U-2 BIG LEAGUE 544R
RED TER-RON REBECCA 4T
RED BAR-E-L RIBEYE 103R
RED WILBAR CORA 443P

- Wide based son of Township with huge spring of rib and presence to him.
- Dam is a big bodied powerful cow.

Red U-2 Township 17G - Sire of Lot 6

7