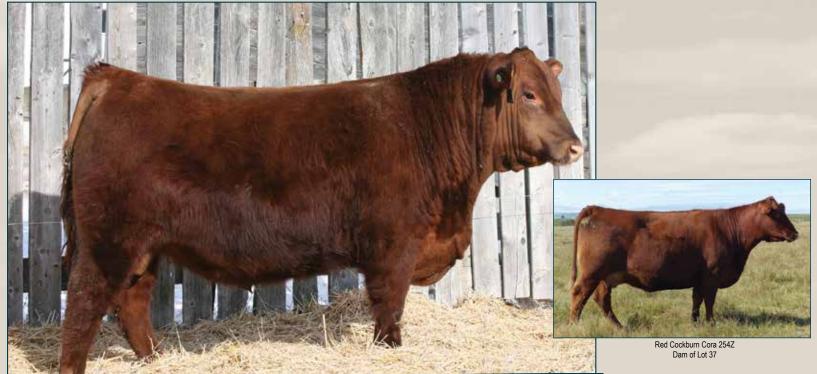

RED CUMNOCK CORA 423B

Exclusive is an ET son of the legendary Cora 443P cow. She has had a huge impact on the breed including 72 registered progeny in Canada. She is also the dam of the \$70000 Red Cockburn Ribeye 308U bull. Exclusive is an extremely stout, wide based and powerful son of Pie One Of A Kind. His sons follow his type and are easy to find in the pen. We are calving the first daughters and they are impressive with there softness, capacity and udder