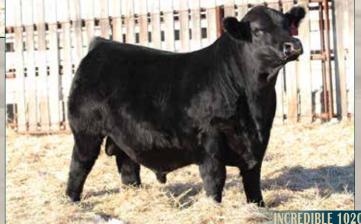

TM

- When we picked up this set of ET calves on Sept 12th from Gerald Karys we were blown away by this bulls performance, actual weaning weight of 800lbs
- Tremendous depth and length of body
- Proud carriage with a good -natured disposition
- Full sister to our high selling heifer calf in Females of Merit 2021 to 66 Ranch Inc.
- His dam, Flora 6078 is no miss, proven and ideal in her kind with an impressive resume of production!!
- Full brother to Lot 1003
- Maternal brother to lot 1020, 1027,1054,1074,1138 as well as Sam Elliott, Renegade & Intent.

Calving Ease Score: \*

Merit Flora 6078D Dam of Depth Charge 1001J

2233536 | Tattoo: TJL 1001J | DOB: January 26, 2021

SAV Supercharger 6813 - Sire of Depth Charge 1001J

2229527 | Tattoo: TJL 1003J | DOB: January 29, 202

Merit Intent 37H - Maternal Brother

Merit Sam Elliot - Maternal Brother

Merit Renegade - Maternal Brother

Merit Flora 14H - Maternal Sister

Merit Flora 1004J - Full sister July 1, 2021

Merit Flora 6078D Dam of Incredible 1020J

Merit Flora 6078D Dam of Incredible 1020J

- Wow, is the first thing that springs to mind from the moment he got off the trailer mid September, we knew he was special. He was in the group of our ET calves born at Gerald
  Kary's. His sire was not available in Canada so Trent hauled Flora 6078 south of the border to AI her for this flush.
- We feel Incredible 1020 is one of the best bulls we've ever had the privilege of raising
- Outcross genetics make him highly employable
- · He's athletic, smooth made, long sided, big hipped, deep flanked, big barrelled, and big nutted, with a genuine herd bull look to him that will grab your attention
- His genomic profile suggests he's below breed average for birth weight, top 10% for weaning and yearling weight.
- . His full sister has been a favourite since birth and no doubt she will become a real breeding piece at Merit.
- His temperament is calm and gentle, a trait that we put a lot of emphasis on here.
- He was only shown at Agribition where he weighed 1132lbs, was named Champion Angus bull in the Presidents Classic, and Reserve Champion bull overall breeds. He was also Intermediate Calf Champion in the Angus show. At his debut he made a lot of friends in breed and out.
- Flora 6078 has earned the right here to be called a great cow, with a production record that is unapparelled.
- She has produced high selling herd bulls \$22,000 Merit Renegade 8130 to Country Lane Angus, \$33,000 Merit Intent 37H to Linden Cattle Co, as well as Merit Sam Elliott 9144 whose sons are featured in this sale.
- 6078 has also produced the high selling heifer calves in our last two female sales to Southland & 66 Ranch
- Maternal sister Flora 14H captured many banners last summer & fall.
- Incredible 1020 is a special breeding piece that no doubt will carve out a tremendous future.